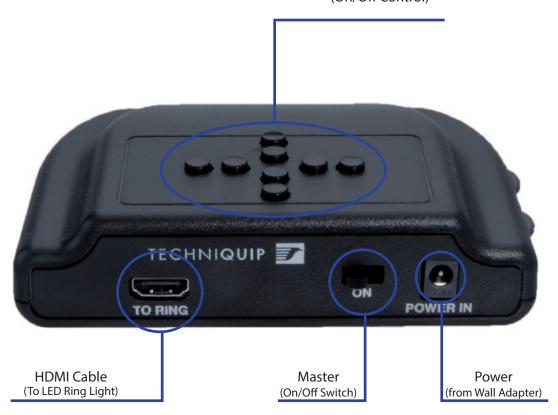

Symetric (All LED Quadrants turned on)

Asymetric (Opposing Quadrants)

Symetric (Opposing Halves)

Symetric (Inner or Outer Quadrants)

Quadrant (On/Off Control)