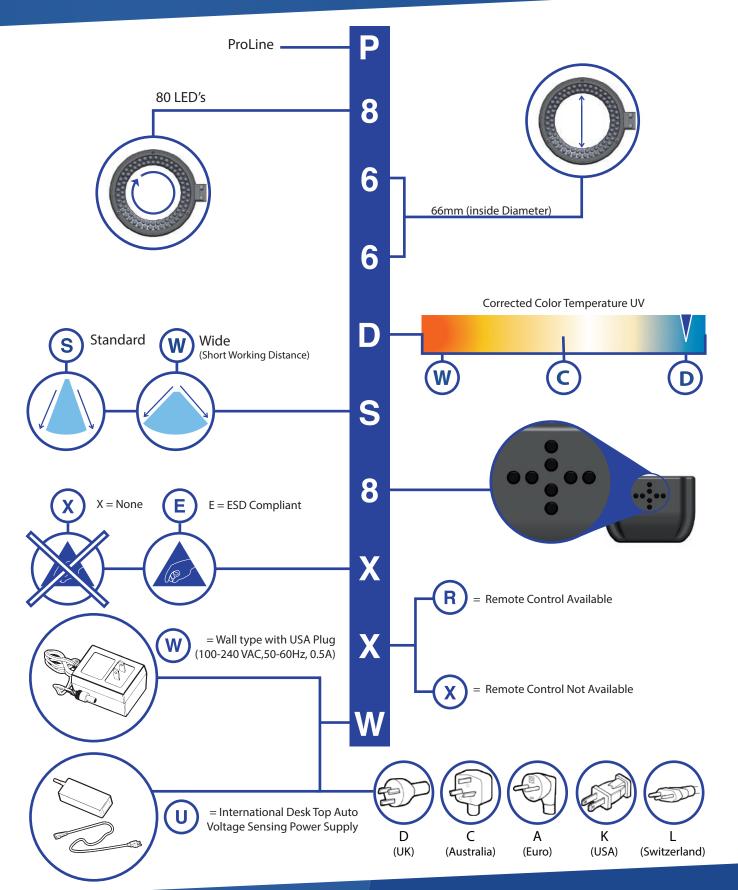

ProLine 80 Gives you the option of populating any of the (8) Quadrants with different LED's enabling you to engineer an ideal lighting solution.

| Туре               | Inner                       | Outer                       |
|--------------------|-----------------------------|-----------------------------|
| Standard           | White                       | White                       |
| Dual Wavelength    | Ultraviolet                 | White                       |
| Asymetric          | N/S White - E/W Ultraviolet | N/S White - E/W Ultraviolet |
| Short Focal Length | Short Working Distance      | Standard Working Distance   |

#### Various CCT, Colors Available

**Correlated Color Temperature (CCT)** 

| Number of LEDS        | 80                 |
|-----------------------|--------------------|
| Inside Ring Diameter  | 2.63 inch (66 mm)  |
| Outside Ring Diameter | 4.11 inch (105 mm) |
| Height                | 1.02 inch (26 mm)  |
| Cable Length          | 6 feet             |