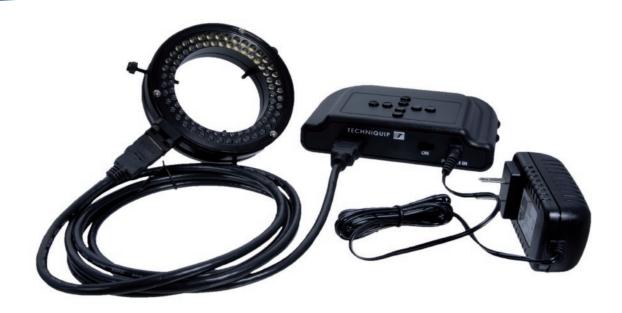

# ProLine 80 RING ILLUMINATOR

TechniQuip's ProLine 80 is a high intensity LED ring light for use on microscopes.

The ProLine 80 is an ideal choice for customers that need extra power, precise control, a rugged housing, or more than on type or colored LED.