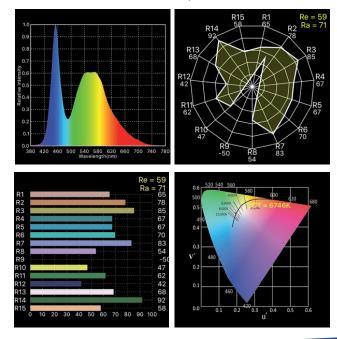

## **LED LIGHTING FACTS**

Light Output (Lumens) 500
Watts 5
Color Accuracy 90+

Data Below is for Daylight White Consult TechniQuip for Others