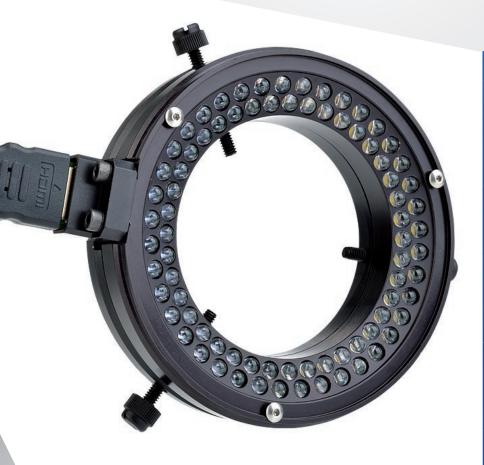

# ProLine 80 RING ILLUMINATOR

TechniQuip's ProLine 80 is a high intensity LED ring light for use on microscopes.

The ProLine 80 is an ideal choice for customers that need extra power, precise control, a rugged housing, or more than on type or colored LED.

ProLine 80 Gives you the option of populating any of the (8) Quadrants with different LED's enabling you to engineer an ideal lighting solution.

| Туре               | Inner                       | Outer                       |
|--------------------|-----------------------------|-----------------------------|
| Standard           | White                       | White                       |
| Dual Wavelength    | Ultraviolet                 | White                       |
| Asymetric          | N/S White - E/W Ultraviolet | N/S White - E/W Ultraviolet |
| Short Focal Length | Short Working Distance      | Standard Working Distance   |