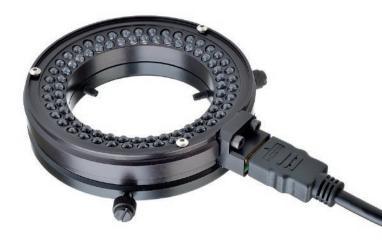

# ProLine 80 RING ILLUMINATOR

TechniQuip's ProLine 80 is a high intensity LED ring light for use on microscopes.

The ProLine 80 is an ideal choice for customers that need extra power, precise control, a rugged housing, or more than on type or colored LED.

#### Various CCT, Colors Available

**Correlated Color Temperature (CCT)** 

| Number of LEDS        | 80                 |
|-----------------------|--------------------|
| Inside Ring Diameter  | 2.63 inch (66 mm)  |
| Outside Ring Diameter | 4.11 inch (105 mm) |
| Height                | 1.02 inch (26 mm)  |
| Cable Length          | 6 feet             |