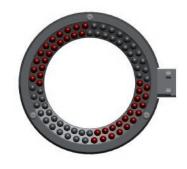

ProLine 80 Gives you the option of populating any of the (8) Quadrants with different LED's enabling you to engineer an ideal lighting solution.

| Туре               | Inner                       | Outer                       |
|--------------------|-----------------------------|-----------------------------|
| Standard           | White                       | White                       |
| Dual Wavelength    | Ultraviolet                 | White                       |
| Asymetric          | N/S White - E/W Ultraviolet | N/S White - E/W Ultraviolet |
| Short Focal Length | Short Working Distance      | Standard Working Distance   |

Symetric (All LED Quadrants turned on)

Asymetric (Opposing Quadrants)

Symetric (Opposing Halves)

Symetric (Inner or Outer Quadrants)

Quadrant (On/Off Control)