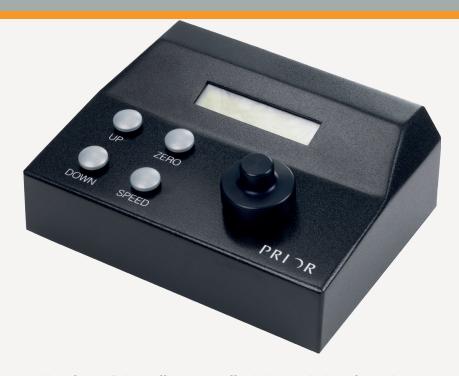

With a compact design of only 160 x 125 x 60 mm the ES10ZE takes up little valuable laboratory space, and has both RS232 and USB connections, increasing its versatility. A focus encoder input is also present.

The controller also has a manual focus knob, and the screen offers an accurate position readout. Convenience of control is greatly increased by the presence of a number of speed options, and fast 'Up' and 'Down' options.