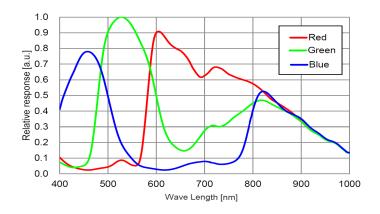

## Model INFINITY8-8M & INFINITY8-8C

| Supported Features      | INFINITY8-8M & INFINITY8-8C                    |
|-------------------------|------------------------------------------------|
| Full Resolution         | 3840 (H) x 2160 (V)                            |
| Optical format          | 1/1.7"                                         |
| Sensor                  | IMX334                                         |
| Sensor Shutter type     | Rolling shutter with Global row reset function |
| Pixel Size              | 4.50 μm x 4.50 μm                              |
| Full Well charge        | 7k e- (max)                                    |
| Read Noise              | 2.0 e-                                         |
| SNR                     | 38.5 dB                                        |
| Output Dynamic Range    | 70.8 dB                                        |
| Maximum Internal Frame  | 44 fps in 8-Bit                                |
| Rate (full resolution)  | 44 fps in 12-Bit                               |
| Maximum Sustained Frame | 44 fps in 8-Bit                                |
| Rate (on USB3)          | 22 fps in 12-Bit                               |
| Gain Control            | In-Sensor Gain: 72dB                           |
| Responsivity            | See graphic below                              |

## **Spectral Response**

www.teledynelumenera.com

Americas Ottawa, Canada +1 613-736-4077 lumenera.sales@teledyne.com Europe Krailling, Germany +49 89-89-54-57-3-80 lumenera.sales@teledyne.com Asia Pacific Tokyo, Japan +81 3-5960-6353 lumenera.sales@teledyne.com