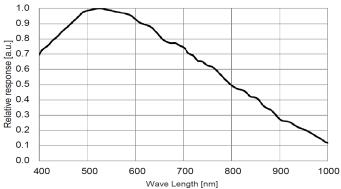

## Model INFINITY8-8M & INFINITY8-8C

| Supported Features      | INFINITY8-8M & INFINITY8-8C                    |
|-------------------------|------------------------------------------------|
| Full Resolution         | 3840 (H) x 2160 (V)                            |
| Optical format          | 1/1.7"                                         |
| Sensor                  | IMX334                                         |
| Sensor Shutter type     | Rolling shutter with Global row reset function |
| Pixel Size              | 4.50 μm x 4.50 μm                              |
| Full Well charge        | 7k e- (max)                                    |
| Read Noise              | 2.0 e-                                         |
| SNR                     | 38.5 dB                                        |
| Output Dynamic Range    | 70.8 dB                                        |
| Maximum Internal Frame  | 44 fps in 8-Bit                                |
| Rate (full resolution)  | 44 fps in 12-Bit                               |
| Maximum Sustained Frame | 44 fps in 8-Bit                                |
| Rate (on USB3)          | 22 fps in 12-Bit                               |
| Gain Control            | In-Sensor Gain: 72dB                           |
| Responsivity            | See graphic below                              |

## **Spectral Response**

www.teledynelumenera.com

Americas Ottawa, Canada +1 613-736-4077 lumenera.sales@teledyne.com Europe Krailling, Germany +49 89-89-54-57-3-80 lumenera.sales@teledyne.com Asia Pacific Tokyo, Japan +81 3-5960-6353 lumenera.sales@teledyne.com